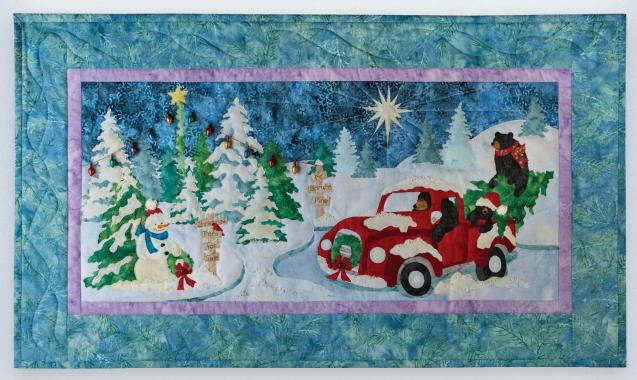

The Perfect Tree!

Block 12 - December 331/2" x 191/2"

| Block 12 - The Perfect Tree |                        |                                                                                               |                                |
|-----------------------------|------------------------|-----------------------------------------------------------------------------------------------|--------------------------------|
| Swatch                      | SKU                    | Placement                                                                                     | Single Kit                     |
|                             | P2053-442<br>Flax      | Background                                                                                    | ¾ yard or<br>13½" x 27½" piece |
|                             | 1384-183<br>Glacier    | Snow 1, 2, 4, 6, 7, 9 and 11; Wheel Rims P12 and P17; Headlights P24 and P26; Mirror P40      | ⅓ yard                         |
|                             | 1895-303<br>Frog       | Trees D, E, I9 and N1; Wreaths I18 and P34                                                    | ⅓ yard or 4½" x 21" piece      |
|                             | 1895-550<br>Big Sur    | Trees B, C1, F1, J2, L1 and M;<br>Snow Shadows 3, 5, 8, 10 and P1                             | ⅓ yard                         |
|                             | 839-227<br>Sprout      | Garland Pole 13                                                                               | ⅓ yard or 2″ x 6″ piece        |
|                             | 1895-537<br>Blacklight | Bird Beak I6; Bears N2, N3, N4, N9, O1 through O4, O9, P2, P4 and P39; Tires P10, P11 and P16 | ½ yard or 4½" x 14" piece      |
|                             | 1895-28<br>Silver      | Running Board P9, Bumper/Grill P28 through<br>P33 and Mirror P41                              | ⅓ yard or 3½" x 8" piece       |

| Block 12 - The Perfect Tree |                         |                                                                                                                                                                                                                                                                       |                           |
|-----------------------------|-------------------------|-----------------------------------------------------------------------------------------------------------------------------------------------------------------------------------------------------------------------------------------------------------------------|---------------------------|
| Swatch                      | SKU                     | Placement                                                                                                                                                                                                                                                             | Single Quilt              |
|                             | 1895-485<br>Funnel Cake | Signposts I1 through I4, I7, K1, K3, K4 and K5                                                                                                                                                                                                                        | ⅓ yard or 4" x 6" piece   |
|                             | P2059-276<br>Sea Urchin | Snowman Scarf I23 and I24                                                                                                                                                                                                                                             | ⅓ yard or 3" x 3" piece   |
|                             | 1895-543<br>Sparrow     | Bear Muzzles N8, O8 and P3                                                                                                                                                                                                                                            | ½ yard or 2" x 3" piece   |
|                             | 1895-490<br>Cabana      | Trees J1 and L2                                                                                                                                                                                                                                                       | ⅓ yard or 4½" x 4½" piece |
|                             | 1384-33<br>Cream        | Star 12; Tree Snow C2, C3, F2, F3, G2, H2, I10 through I13; Snowman I14, I16, I17, I21 and I22; Snow I8, I15, K2, K6, P15, P20, P22, P23, P37, P38 and P42; Wheel Hubs P13 and P18; Headlights P25 and P27; Bumper/Grill P21; Hat Trim and Puffs I26, I27, O6 and O10 | ⅓ yard                    |
|                             | 1895-5<br>Red           | Hats I25, O5 and O7; Bird I5; Wreath Bows I19, I20, P35 and P36; Truck Body P5; Truck Trim P6, P7 and P8; Truck Fenders P14 and P19                                                                                                                                   | ¼ yard or 9" x 21" piece  |
|                             | 1895-418<br>Chamomile   | Trees A, G1, H1 and J3                                                                                                                                                                                                                                                | ⅓ yard or 4½" x 10" piece |

| Block 12 - The Perfect Tree |                        |                          |                         |  |
|-----------------------------|------------------------|--------------------------|-------------------------|--|
| Swatch                      | SKU                    | Placement                | Single Quilt            |  |
|                             | P2043-444<br>Chilies   | Bear Scarf N5, N6 and N7 | ⅓ yard or 3″ x 3″ piece |  |
|                             | 1895-199<br>Blonde Ale | Garland Star 14          | ⅓ yard or 2" x 2" piece |  |
|                             | 884-13<br>Orange       | Snowman Nose I28         | ⅓ yard or 2″ x 2″ piece |  |

| Borders and Binding - for individual quilt only |                          |                          |              |  |
|-------------------------------------------------|--------------------------|--------------------------|--------------|--|
| Swatch                                          | SKU                      | Placement                | Single Quilt |  |
|                                                 | 1895-564<br>Tupelo       | Inner border             | ⅓ yard       |  |
|                                                 | P2048-320<br>Manatee     | Outer Border and Binding | % yard       |  |
|                                                 | Your choice<br>of fabric | Backing                  | ¾ yard       |  |